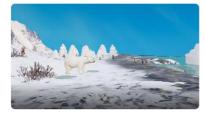

#### A 3D multi-exhibition similar to an offline exhibition

Exhibition Hall World\_City

Menu Bar Access the exhibition directly from the menu bar at the

top right

XR Zoo Metaverse XR Zoo with 8 themed Exhibits

 전시회월드\_야외전시관

 전시 기간 : 상설전시

 전시 번호 : 1508
 전시물 : 14개

 공개구분 : 일반공개
 전시유형 : 전시회월드(3D)

 자동관람 : 미사용
 QR코드 : 미사용

 전시관 번호 : 294(전시관 월드5)

Metaverse Multi-Exhibition

Polar Animals

Forest Animals

Mountain Animals

Desert Animals

Savannah Animals

Jurassic Park

**Riverbank Animals** 

Providing 3D exhibitions and **[XRService]** on a flat webpage