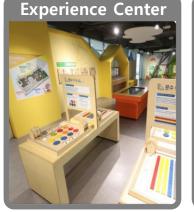

#### Displaying student-created photos/Videos/3D Data in Virtual Space

#### Elementary School Art Exhibition - Art, Practical Science

Experience Activity Exhibition 3D exhibition of student's activities caputured in photos or videos

**YouTube** <u>https://www.youtube.com/watch?v=nOg53HdcqHM</u>