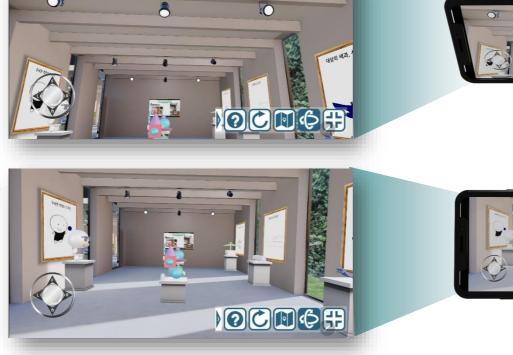

#### Mobile Optimization

Providing free view and movement using mobile sensors

O

When looking up with a mobile

When looking straight ahead with a mobile

When looking down with a mobile

Easy Exhibition Setup Personalize a metaverse exhibition by placing content in template exhibition halls