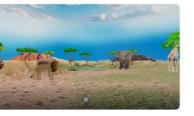

#### A 3D multi-exhibition similar to an offline exhibition

Exhibition Hall World\_City

Menu Bar Access the exhibition directly from the menu bar at the

top right

XR Zoo Metaverse XR Zoo with 8 themed Exhibits

Forest Animals

Mountain Animals

Desert Animals

Savannah Animals

Jurassic Park

**Riverbank Animals** 

Providing 3D exhibitions and **[XRService]** on a flat webpage