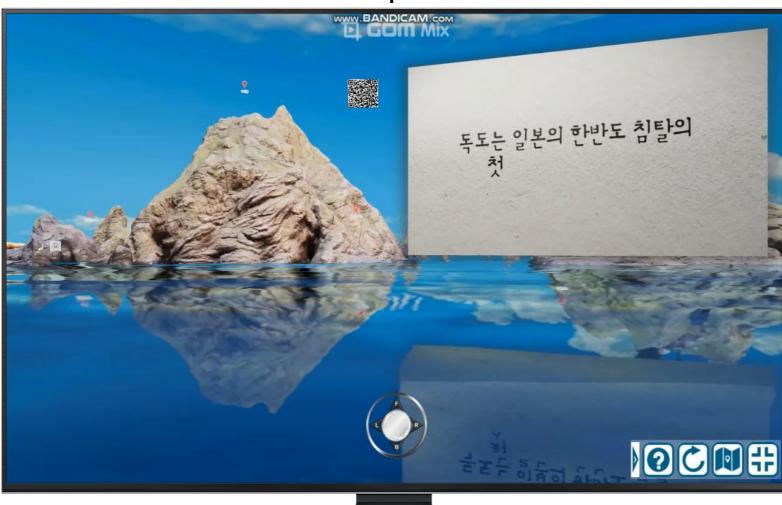

Dokdo Experience Hall

A 3D exhibition of 28 species living in Dokdo, with QR scan for interactive experince

#### XR Dokdo Experience Hall

https://www.koreaittimes.com/news/articleView.html?idxno=133519

https://www.3dbank.xyz/museum/3dExhibition.jsp?idx=248

Metaverse Expo

gate of the exhibition