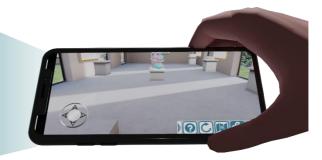

#### Mobile Optimization

Providing free view and movement using mobile sensors

O

When looking up with a mobile

When looking straight ahead with a mobile

When looking down with a mobile

Easy Exhibition Setup Personalize a metaverse exhibition by placing content in template exhibition halls