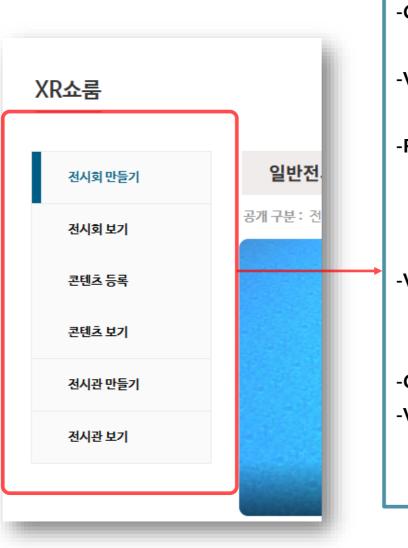

#### XRShowroom StartPage Easily choose a 3D template space for display

XRShowroom Term

| -Create an Exhibition : Create an exhibiyion using a selected template |                                                 |  |
|------------------------------------------------------------------------|-------------------------------------------------|--|
|                                                                        | from the exhibiyion hall template list          |  |
| -View Exhibition                                                       | : View the list of created exhibitions          |  |
|                                                                        | - exhibition can be edited                      |  |
| -Register Content                                                      | : Register content(photos & videos) for display |  |
|                                                                        | in the exhibition                               |  |
|                                                                        | - 3D content is uploaded via the file upload    |  |
|                                                                        | feature on the main page                        |  |
| -View Content                                                          | : View the list of photos/videos I've uploaded  |  |
|                                                                        | - Content uploaded by an individual can be      |  |
|                                                                        | edited                                          |  |
| -Create an Gallery                                                     | : Register a template gallery                   |  |
| -View Gallery                                                          | : View the liste of gallery templates to create |  |
|                                                                        | an gallery                                      |  |
|                                                                        | - registered gallery can be edited              |  |
|                                                                        |                                                 |  |