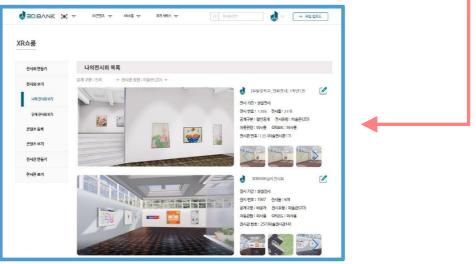

#### XRShowroom StartPage Easily choose a 3D template space for display

XRShowroom Term

| -Create an Exhibition : Create an exhibiyion using a selected template |                                                 |  |
|------------------------------------------------------------------------|-------------------------------------------------|--|
|                                                                        | from the exhibiyion hall template list          |  |
| -View Exhibition                                                       | : View the list of created exhibitions          |  |
|                                                                        | - exhibition can be edited                      |  |
| -Register Content                                                      | : Register content(photos & videos) for display |  |
|                                                                        | in the exhibition                               |  |
|                                                                        | - 3D content is uploaded via the file upload    |  |
|                                                                        | feature on the main page                        |  |
| -View Content                                                          | : View the list of photos/videos I've uploaded  |  |
|                                                                        | - Content uploaded by an individual can be      |  |
|                                                                        | edited                                          |  |
| -Create an Gallery                                                     | : Register a template gallery                   |  |
| -View Gallery                                                          | : View the liste of gallery templates to create |  |
|                                                                        | an gallery                                      |  |
|                                                                        | - registered gallery can be edited              |  |
|                                                                        |                                                 |  |