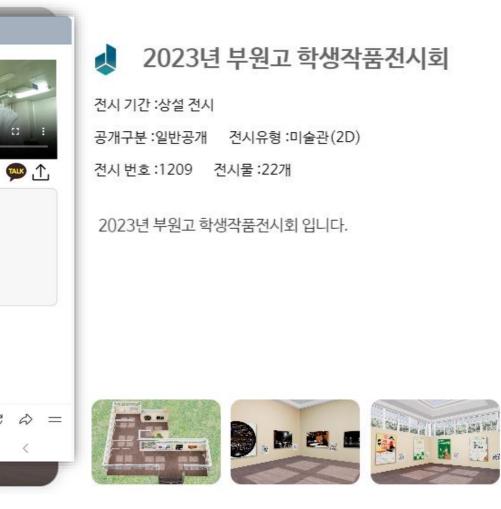

XRShowroom-Exhibition

XR service for displaying photos, videos, PDFs, and 3D date in a 3D space

부원1

C

#### Displaying student-created photos/Videos/3D Data in Virtual Space