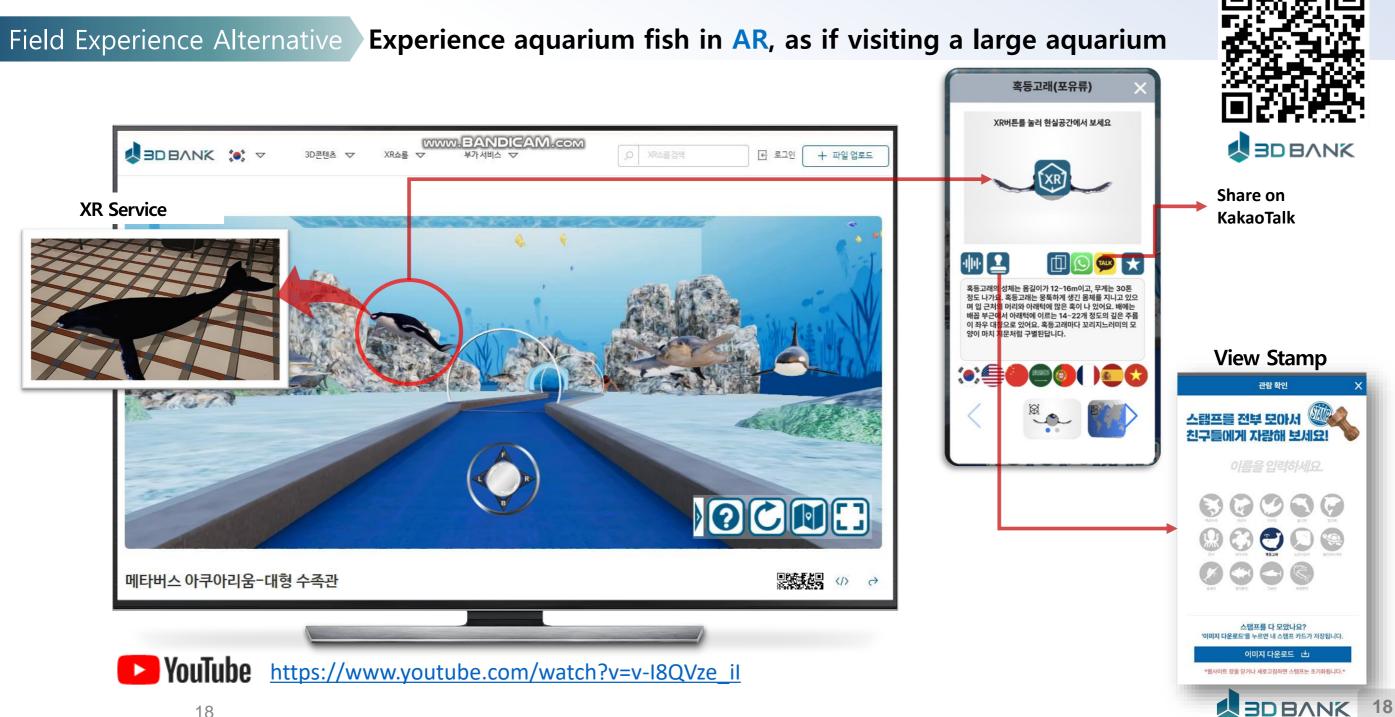

XRShowroom

Provide a 3D space to display on a a flat webpage

Comparison of XR Service all-in-one XR service that improves the drawbacks of current web services, AR, & VR, while merging their strengths

| 3DBANK    | XRShowroom                                                            |
|-----------|-----------------------------------------------------------------------|
| Features  | Web-Based 3D Virtual Space Exhibition, Available on All Websites      |
| Advantage | 3D Virtual Space Exhibition + Simultaneous AR / VR Content Experience |

XRShowroom-Exhibition

XR service for displaying photos, videos, PDFs, and 3D date in a 3D space

부원1

C