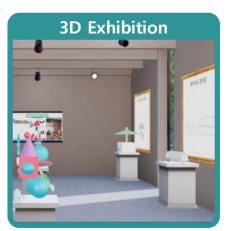

XRShowroom

Provide a 3D space to display on a a flat webpage

Comparison of XR Service all-in-one XR service that improves the drawbacks of current web services, AR, & VR, while merging their strengths

| 3DBANK    | XRShowroom                                                            |
|-----------|-----------------------------------------------------------------------|
| Features  | Web-Based 3D Virtual Space Exhibition, Available on All Websites      |
| Advantage | 3D Virtual Space Exhibition + Simultaneous AR / VR Content Experience |

XRShowroom-Exhibition

XR service for displaying photos, videos, PDFs, and 3D date in a 3D space

부원1

C