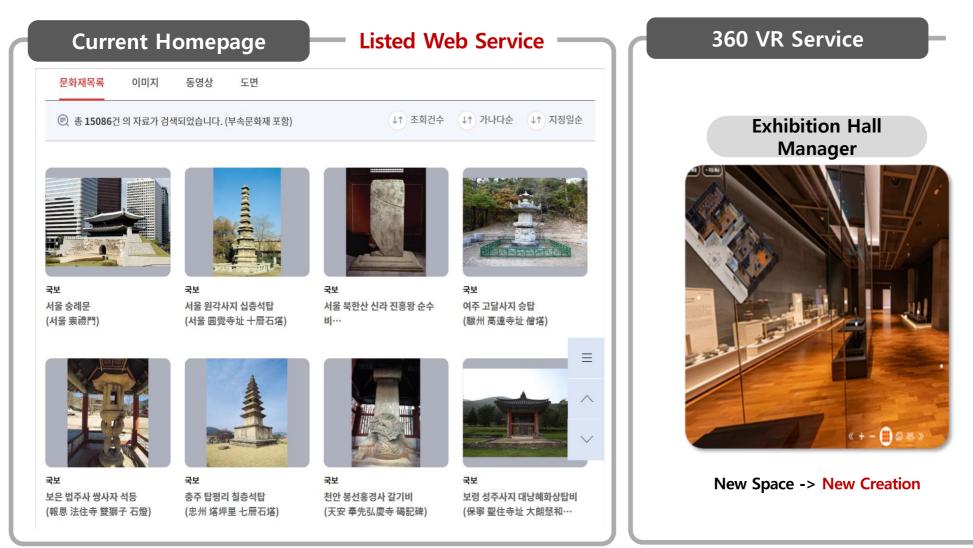

#### As-is Homepage offers only arranging service with photos & video

for photos & video Visitor #+-i@+#m

Exhibts are only available

View only the space without exhibits

le

What if a virtual space is created where 3D data could be displayed on a web

XRShowroom

Provide a 3D space to display on a a flat webpage

Comparison of XR Service all-in-one XR service that improves the drawbacks of current web services, AR, & VR, while merging their strengths

| 3DBANK    | XRShowroom                                                            |
|-----------|-----------------------------------------------------------------------|
| Features  | Web-Based 3D Virtual Space Exhibition, Available on All Websites      |
| Advantage | 3D Virtual Space Exhibition + Simultaneous AR / VR Content Experience |