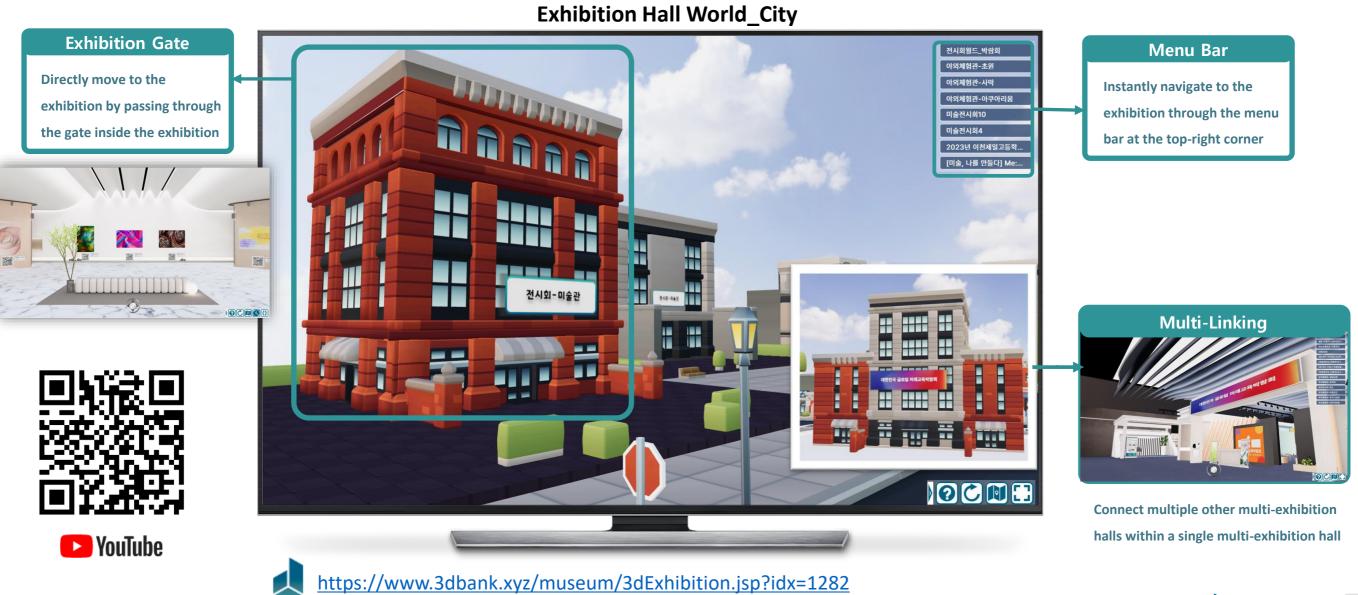

#### A 3D multi-exhibition similar to an offline exhibition

Exhibition Hall World\_City

Menu Bar Access the exhibition directly from the menu bar at the

top right

XR Zoo Metaverse XR Zoo with 8 themed Exhibits