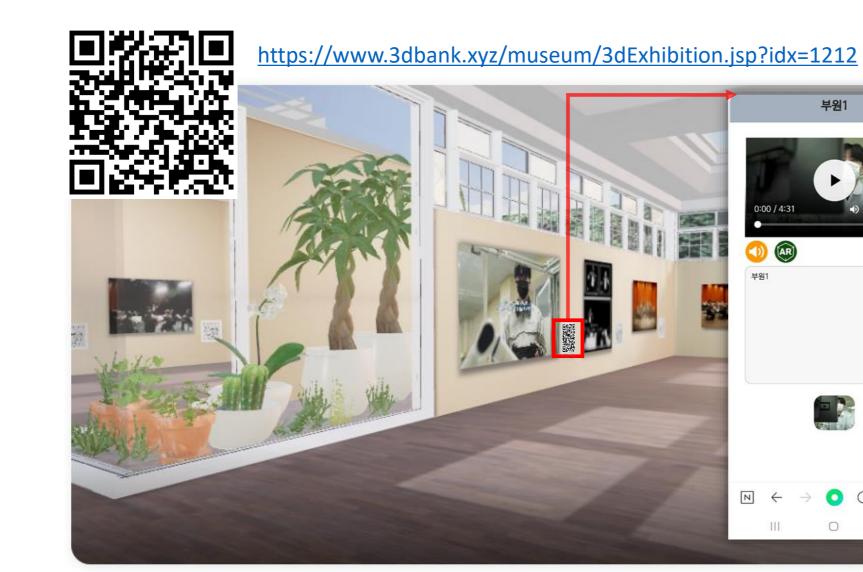

XRShowroom-Exhibition

XR service for displaying photos, videos, PDFs, and 3D date in a 3D space

부원1

C