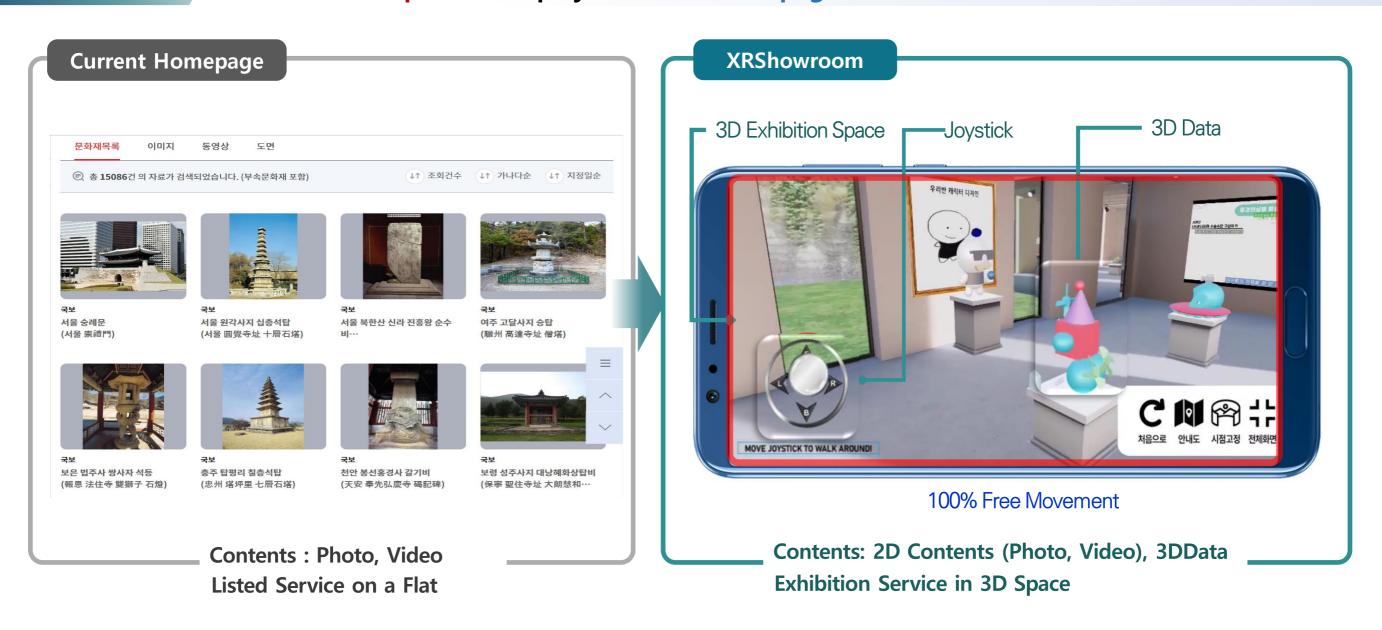

#### As-is Homepage offers only arranging service with photos & video

for photos & video Visitor #+-i@+#m

Exhibts are only available

View only the space without exhibits

le

What if a virtual space is created where 3D data could be displayed on a web

XRShowroom

Provide a 3D space to display on a a flat webpage

Comparison of XR Service all-in-one XR service that improves the drawbacks of current web services, AR, & VR, while merging their strengths

| 3DBANK    | XRShowroom                                                            |
|-----------|-----------------------------------------------------------------------|
| Features  | Web-Based 3D Virtual Space Exhibition, Available on All Websites      |
| Advantage | 3D Virtual Space Exhibition + Simultaneous AR / VR Content Experience |

#### Mobile Optimization

Providing free view and movement using mobile sensors

O

When looking up with a mobile

When looking straight ahead with a mobile

When looking down with a mobile

Easy Exhibition Setup Personalize a metaverse exhibition by placing content in template exhibition halls