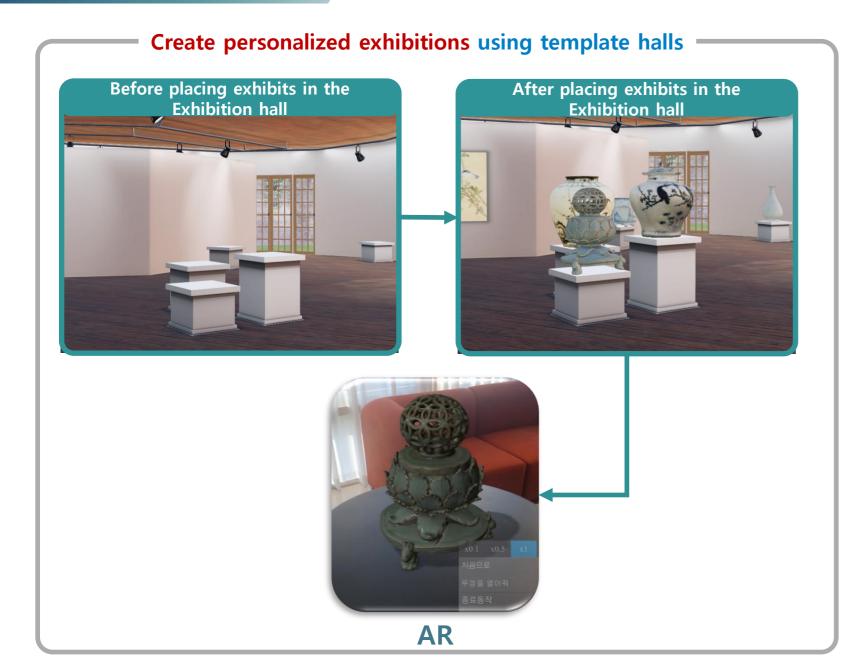

#### Mobile Optimization

Providing free view and movement using mobile sensors

O

When looking up with a mobile

When looking straight ahead with a mobile

When looking down with a mobile

Easy Exhibition Setup Personalize a metaverse exhibition by placing content in template exhibition halls