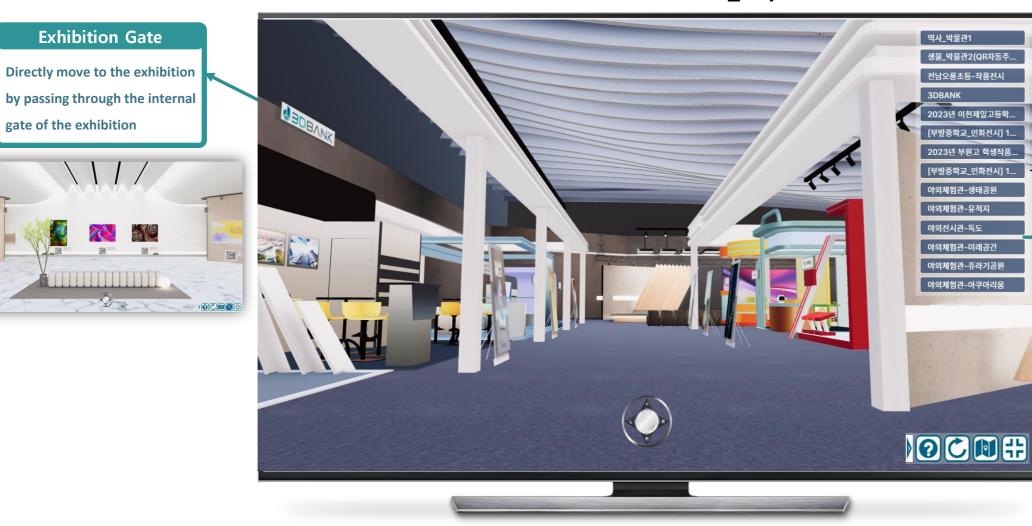

#### XR Dokdo Experience Hall

https://www.koreaittimes.com/news/articleView.html?idxno=133519

https://www.3dbank.xyz/museum/3dExhibition.jsp?idx=248

Metaverse Expo

gate of the exhibition

#### A 3D multi-exhibition similar to an offline exhibition

Exhibition Hall World\_City

Menu Bar Access the exhibition directly from the menu bar at the

top right

XR Zoo Metaverse XR Zoo with 8 themed Exhibits