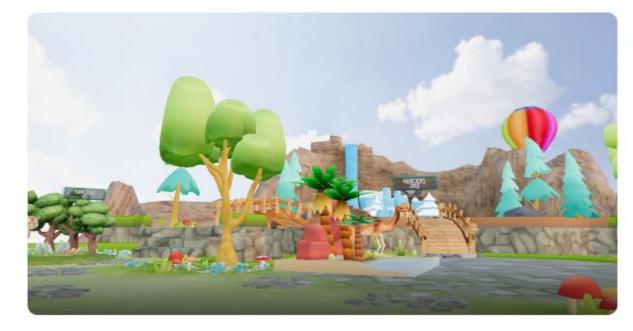

#### A 3D multi-exhibition similar to an offline exhibition

Exhibition Hall World\_City

Menu Bar Access the exhibition directly from the menu bar at the

top right

XR Zoo Metaverse XR Zoo with 8 themed Exhibits

Forest Animals

Mountain Animals

Desert Animals

Savannah Animals

Jurassic Park

**Riverbank Animals** 

Providing 3D exhibitions and **[XRService]** on a flat webpage