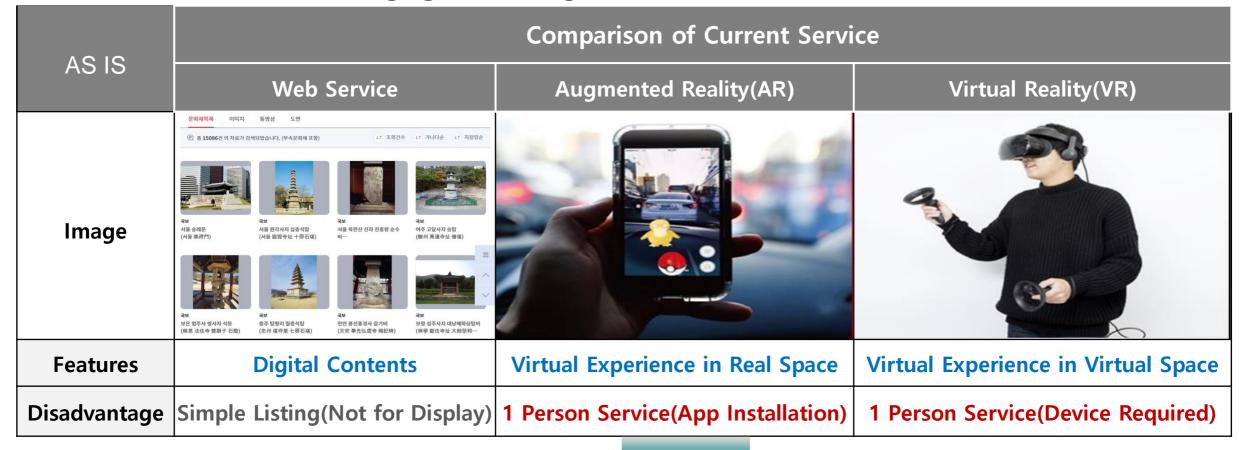

#### 1. Challenges to Solve

The Necessity XR Experiences

**Overcoming the limitations of physical services through 3D exhibitions** & XR experiences

(Need for teaching aids)

(No free viewing)

**Digital Teaching Aids** 

XRShowroom

Provide a 3D space to display on a a flat webpage

Comparison of XR Service all-in-one XR service that improves the drawbacks of current web services, AR, & VR, while merging their strengths

| 3DBANK    | XRShowroom                                                            |
|-----------|-----------------------------------------------------------------------|
| Features  | Web-Based 3D Virtual Space Exhibition, Available on All Websites      |
| Advantage | 3D Virtual Space Exhibition + Simultaneous AR / VR Content Experience |