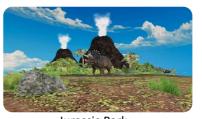

 전시회월드\_야외전시관

 전시 기간 : 상설전시

 전시 번호 : 1508
 전시물 : 14개

 공개구분 : 일반공개
 전시유형 : 전시회월드(3D)

 자동관람 : 미사용
 QR코드 : 미사용

 전시관 번호 : 294(전시관 월드5)

Metaverse Multi-Exhibition

Polar Animals

Forest Animals

Mountain Animals

Desert Animals

Savannah Animals

Jurassic Park

**Riverbank Animals** 

Providing 3D exhibitions and **[XRService]** on a flat webpage