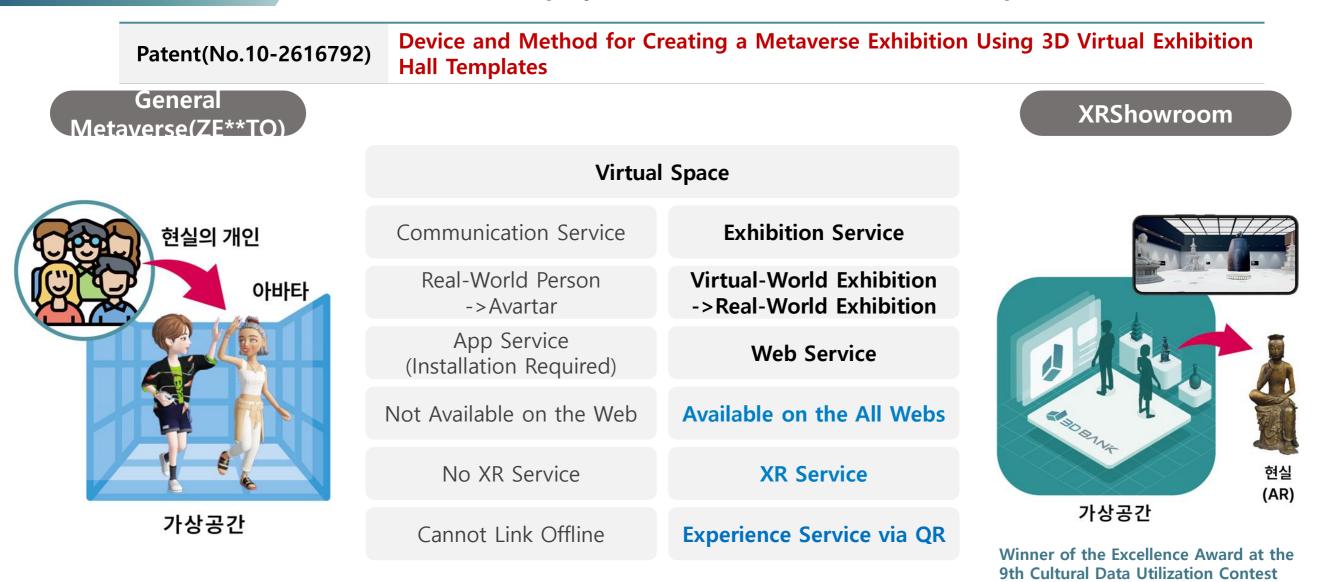

XRShowroom

Provide a 3D space to display on a a flat webpage

Comparison of XR Service all-in-one XR service that improves the drawbacks of current web services, AR, & VR, while merging their strengths

| 3DBANK    | XRShowroom                                                            |
|-----------|-----------------------------------------------------------------------|
| Features  | Web-Based 3D Virtual Space Exhibition, Available on All Websites      |
| Advantage | 3D Virtual Space Exhibition + Simultaneous AR / VR Content Experience |

XRShowroom-Exhibition

XR service for displaying photos, videos, PDFs, and 3D date in a 3D space

부원1

C