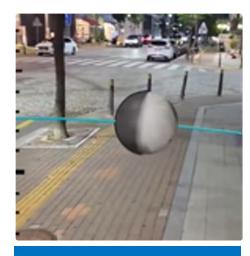

## Hologram

AR

VouTube <a href="https://www.youtube.com/watch?v=niz\_Msf2EjQ">https://www.youtube.com/watch?v=niz\_Msf2EjQ</a>

https://www.youtube.com/shorts/HfB3-G7y39E

Augment reality

#### Experience AR on any device without installing an app

Augment reality

**↓**∃DB∧NK

Augment reality

#### Augment reality

#### Experience AR on any device without installing an app