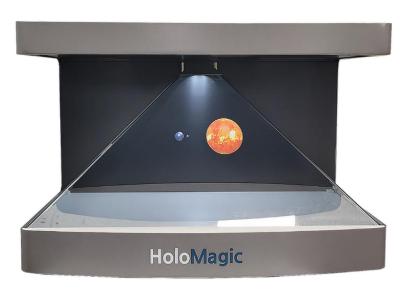

# HoloMagic

(XR contents server)

HoloMagicP32

3DBANK Inc. / +82-1899-3091

Homepage: www.3dbank.kr/eng

XR platform: www.3dbank.xyz

CEO:Kim, Dong-wook

E-mail: <a href="mailto:linesync@naver.com">linesync@naver.com</a> Whatsapp: +82 10-5507-9884

#### Product spec

| Category               |                   | Premium HoloMagic                                              |                        |                                           |                       |  |
|------------------------|-------------------|----------------------------------------------------------------|------------------------|-------------------------------------------|-----------------------|--|
|                        |                   | Sm                                                             | nall                   | Midium                                    |                       |  |
| H/W                    | Model name        | HoloMagicP24                                                   |                        | HoloMagicP32                              |                       |  |
|                        | Total Size        |                                                                | 20X350<br>oth, Height) | 735 X 580 X 475<br>(Width, Depth, Height) |                       |  |
|                        | Weight            | 13                                                             | 13 Kg 33Kg             |                                           | Kg                    |  |
| Basic<br>service       | Internal Contents | World relics, Biology, Science, Korea heritage                 |                        |                                           |                       |  |
|                        | Internal Contents | About 3,000                                                    |                        |                                           |                       |  |
|                        | Support 3D Data   | STL, OBJ, PLY, FBX, GLB, GLTF                                  |                        |                                           |                       |  |
|                        | Wifi-AR           | HoloMagic internal contents (Android, IOS)                     |                        |                                           |                       |  |
|                        | Sound, Video      | Sound, Voice description, Hologram for 3-part video            |                        |                                           |                       |  |
|                        | Language(5)       | 한국어, English, 简体中文, 繁體中文, 日本語                                  |                        |                                           |                       |  |
| Cloud<br>Service       | External contents | Free (about 10,000)                                            |                        |                                           |                       |  |
|                        | Language(8)       | 한국어, English,中文, Portugal, Spanish, French, Arabic, Vietnamese |                        |                                           |                       |  |
|                        | Cloud Storage     | one year<br>for free                                           | five year<br>for free  | one year<br>for free                      | five year<br>for free |  |
|                        | Update Contents   |                                                                |                        |                                           |                       |  |
|                        | QR-AR(intenet)    |                                                                |                        |                                           |                       |  |
| Consumer Price (Korea) |                   | ₩5,170,000                                                     | ₩7,170,000             | ₩6,820,000                                | ₩8,820,000            |  |