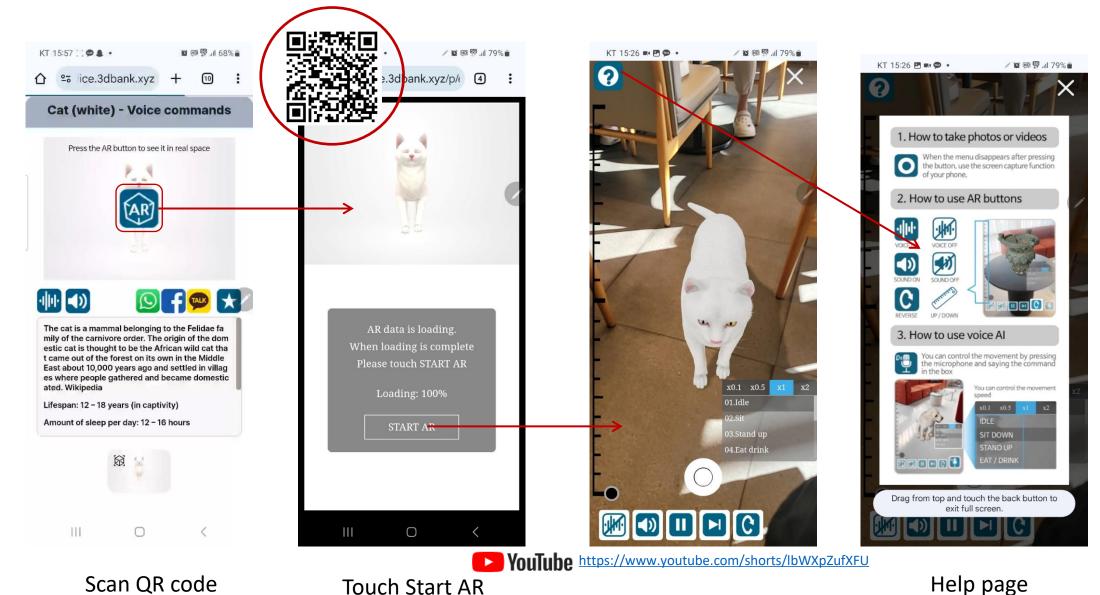

## Any device can access hologram contents through web broswer

https://service.3dbank.xyz

QR코드 스캔

PC / Notwbook

#### Experience AR on any device without installing an app

Augment reality

**↓**∃DB∧NK

Augment reality

#### Experience AR on any device without installing an app