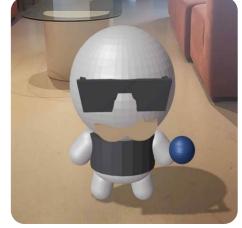

## View and experience various 3D contents in AR and Holograms

Digital Exhibition by hologram

Field Experience Learning

3D modeling (Replace 3D Printer)

Digital Teaching adis

Science Experience

Virtual Reality

Photo with crown

Photo with relics

HoloMagic

AR and remote control hologram without app installation

## Hologram

AR

VouTube <a href="https://www.youtube.com/watch?v=niz\_Msf2EjQ">https://www.youtube.com/watch?v=niz\_Msf2EjQ</a>

https://www.youtube.com/shorts/HfB3-G7y39E

Augment reality