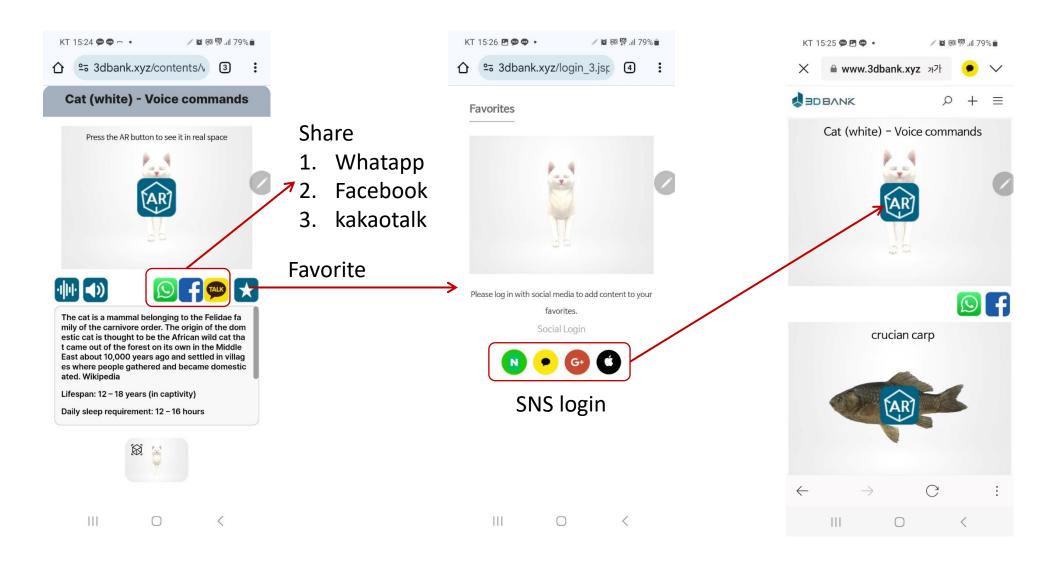

#### Experience AR on any device without installing an app

Augment reality

**↓**∃DB∧NK

Augment reality

#### Experience AR on any device without installing an app