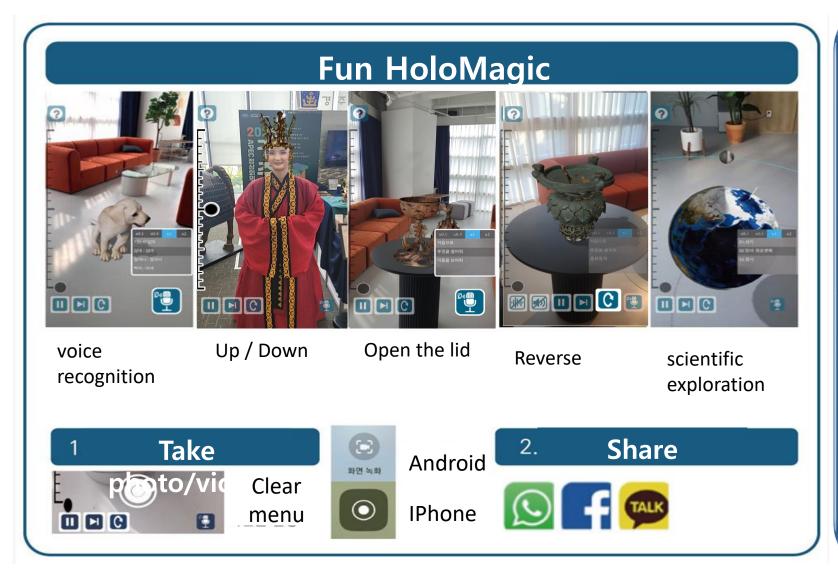

## View and experience various 3D contents in AR and Holograms

Digital Exhibition by hologram

Field Experience Learning

3D modeling (Replace 3D Printer)

Digital Teaching adis

Science Experience

Virtual Reality

Photo with crown

Photo with relics

HoloMagic

AR and remote control hologram without app installation

#### Holomagic give a lot of fun

#### Augment reality