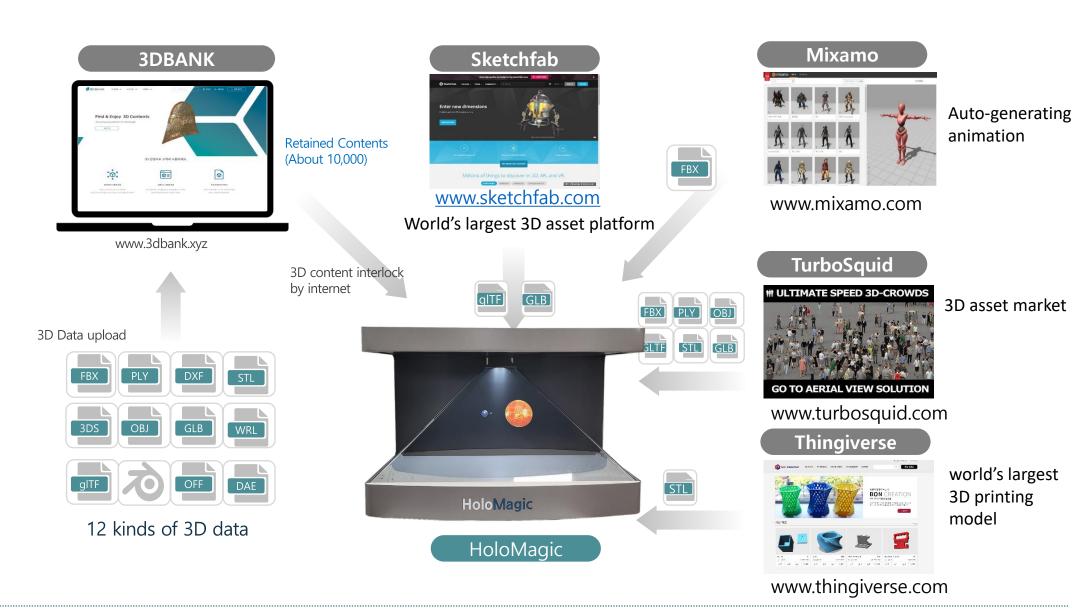

## What is HoloMagic

**HoloMagic contents (over3,000)** 

- 1. It is a local XR(Extended Reality) content server.
- 2. This server is equipped with over 3,000 pieces of content that provide holograms and AR
- 3. You can upload and use additional 3D data that you create yourself or download from outside
- 4. Holograms and augmented reality are provided for data stored in the content server.

#### Use variety contents platform's 3D data for HoloMagic contents

## meshy.ai

Production of XR content using photos and AI

Create 3D data from one photo

https://www.meshy.ai/discover?utm\_source=7ED36R

https://www.meshy.ai/discover

Hero2.fbx

https://youtu.be/njAesGyWDh0

RealityScan

3D scanning and XR content production using photography

**Unreal** 

S/W that creates 3D scan data from multiple photos

https://www.unrealengine.com/en-US/realityscan

https://www.3dbank.xyz/contents/view\_contents.jsp?c
uid=1004954