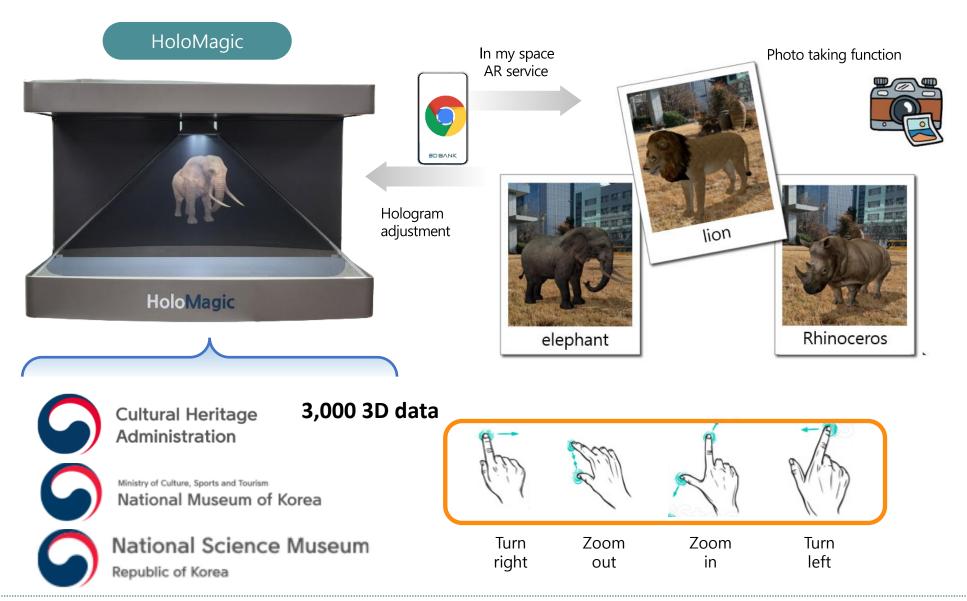

## View and experience various 3D contents in AR and Holograms

Digital Exhibition by hologram

Field Experience Learning

3D modeling (Replace 3D Printer)

Digital Teaching adis

Science Experience

Virtual Reality

Photo with crown

Photo with relics

HoloMagic

AR and remote control hologram without app installation

## KOREA cultural heritage

#### **World Museum**

National Museum Collection eihht countries

#### **Biology Museum**

Various organisms in the Biology Hall data

#### **Science Museum**