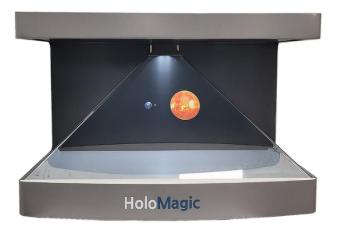

# HoloMagic

(XR contents server)

HoloMagicP32

3DBANK Inc. / +82-1899-3091

Homepage: www.3dbank.kr/eng

XR platform: www.3dbank.xyz

CEO:Kim, Dong-wook

E-mail: <a href="mailto:linesync@naver.com">linesync@naver.com</a> Whatsapp: +82 10-5507-9884

#### Product spec

| Category               |                   | Premium HoloMagic                                              |                        |                                           |                       |  |
|------------------------|-------------------|----------------------------------------------------------------|------------------------|-------------------------------------------|-----------------------|--|
|                        |                   | Sm                                                             | nall                   | Midium                                    |                       |  |
| H/W                    | Model name        | HoloMagicP24                                                   |                        | HoloMagicP32                              |                       |  |
|                        | Total Size        |                                                                | 20X350<br>oth, Height) | 735 X 580 X 475<br>(Width, Depth, Height) |                       |  |
|                        | Weight            | 13                                                             | 13 Kg 33Kg             |                                           | Kg                    |  |
| Basic<br>service       | Internal Contents | World relics, Biology, Science, Korea heritage                 |                        |                                           |                       |  |
|                        | Internal Contents | About 3,000                                                    |                        |                                           |                       |  |
|                        | Support 3D Data   | STL, OBJ, PLY, FBX, GLB, GLTF                                  |                        |                                           |                       |  |
|                        | Wifi-AR           | HoloMagic internal contents (Android, IOS)                     |                        |                                           |                       |  |
|                        | Sound, Video      | Sound, Voice description, Hologram for 3-part video            |                        |                                           |                       |  |
|                        | Language(5)       | 한국어, English, 简体中文, 繁體中文, 日本語                                  |                        |                                           |                       |  |
| Cloud<br>Service       | External contents | Free (about 10,000)                                            |                        |                                           |                       |  |
|                        | Language(8)       | 한국어, English,中文, Portugal, Spanish, French, Arabic, Vietnamese |                        |                                           |                       |  |
|                        | Cloud Storage     | one year<br>for free                                           | five year<br>for free  | one year<br>for free                      | five year<br>for free |  |
|                        | Update Contents   |                                                                |                        |                                           |                       |  |
|                        | QR-AR(intenet)    |                                                                |                        |                                           |                       |  |
| Consumer Price (Korea) |                   | ₩5,170,000                                                     | ₩7,170,000             | ₩6,820,000                                | ₩8,820,000            |  |