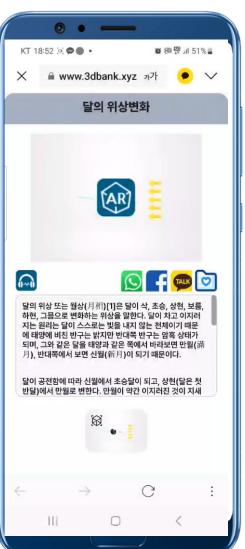

#### Provides AR with a first-person perspective like VR

Moon phase change

**►** YouTube

https://www.youtube.com/shorts/QBUqkElkgC8

3rd-person perspective (AR)

first-person perspective (VR)

SERVING SERVIN

first-person perspective