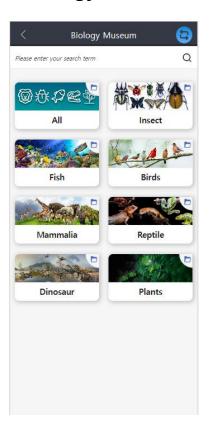

s II

#### Providing 3D holograms and AR immediately after uploading 3D data

Three-dimensional education is possible (Replace 3D printer)



#### Features **Ⅲ**

#### Use variety contents platform's 3D data for HoloMagic contents



#### Features IV

## Any device can access hologram contents through web broswer





https://service.3dbank.xyz

QR코드 스캔



PC / Notwbook



#### Features V

#### Provides AR with a first-person perspective like VR



Moon phase change

**►** YouTube

https://www.youtube.com/shorts/QBUqkElkgC8



3rd-person perspective (AR)



first-person perspective (VR)





SERVING SERVIN

first-person perspective

(AR)

(VR)

### Contents catagori

## KOREA cultural heritage



#### **World Museum**



National Museum Collection eihht countries

#### **Biology Museum**



Various organisms in the Biology Hall data

#### **Science Museum**



#### Contents

#### **Earth Science**



#### Chemistry



#### **Physics**



#### **Biology**



## Study Guide

#### Elementary 6 subject, middle 2 subject and 3D modeling

**Integrated** subject

**Science** 

**Elementary School** 

**Society** 

Math

Art

**Practical** Science

Science Middle school **History** 



사회



과학-5학년

수학-5학년

미술5

3D모델링 과정안









## TinkerCAD

Creative education through 3D modeling

#### **AUTODESK**

3D modeling tool on the web https://www.tinkercad.com/







https://youtu.be/RjC\_7nvh7tY

## meshy.ai

Production of XR content using photos and AI

Create 3D data from one photo

https://www.meshy.ai/discover?utm\_source=7ED36R

https://www.meshy.ai/discover









Hero2.fbx