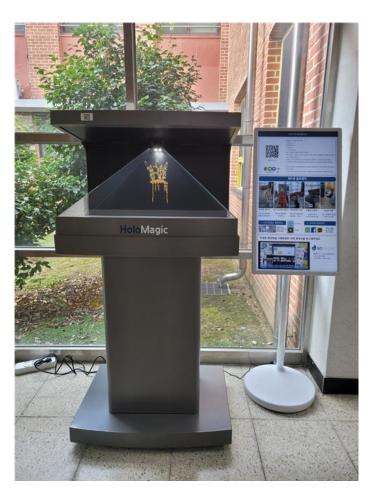

/a>

### Replace field experience

#### **Elementary School - Creative experience activities**

## 홀로매직을 이용한 초등교과 수업

광주 수창초등학교

창의적 체험활동



광주수창초등학교(2022)

#### 5. Reference

#### Public institutions

## Ministry of Education Various institutions from educational institutions to research institutes and libraries

























































































#### 5. Reference

#### **Educational Inst**

## From Kindergarten to University



**General School** 



























































































































창평고등학교





성신여자중학교 Seongshin Girls' Middle School









HYUNIL HIGH SCHOOL















## **Installation example**

School

## University and special school







**Jeongeup Dasom School** 

## 6. Installation example

## Intelligent science room







**Shinan Marine Science High School** 

## 6. Installation example

### Science museum



National Daegu Science Museum

Experience dinosaurs in AR

## 6. Installation example

## Library



**Daegu City Library** 

Teaching 3D modeling with AR

## **Appendix : HoloMagic Video**

















## **Appendix : HoloMagic price**

#### Product spec

| Category               |                   | Premium HoloMagic                                              |                        |                                           |                       |  |
|------------------------|-------------------|----------------------------------------------------------------|------------------------|------------