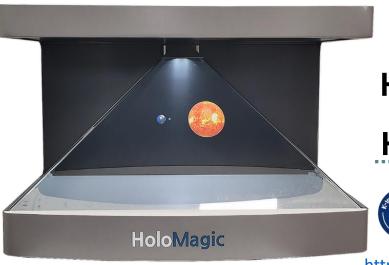

# HoloMagic

(XR contents server)

HoloMagicP32

3DBANK Inc. / +82-1899-3091

Homepage: www.3dbank.kr/eng

XR platform: www.3dbank.xyz

CEO:Kim, Dong-wook

E-mail: <a href="mailto:linesync@naver.com">linesync@naver.com</a> Whatsapp: +82 10-5507-9884

## What is HoloMagic

**HoloMagic contents (over3,000)** 

- 1. It is a local XR(Extended Reality) content server.
- 2. This server is equipped with over 3,000 pieces of content that provide holograms and AR
- 3. You can upload and use additional 3D data that you create yourself or download from outside
- 4. Holograms and augmented reality are provided for data stored in the content server.