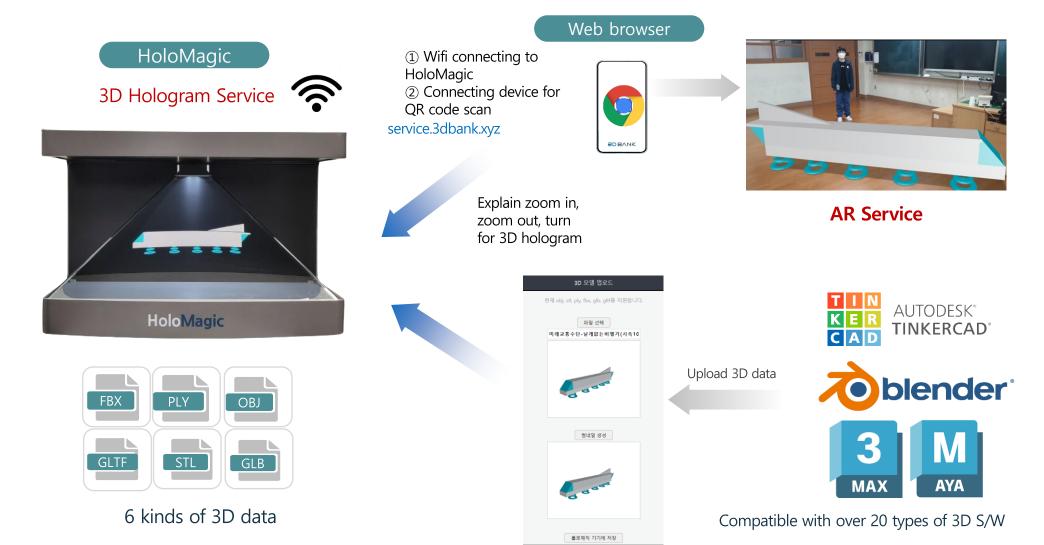

## Any device can access hologram contents through web broswer

https://service.3dbank.xyz

QR코드 스캔

PC / Notwbook

## TinkerCAD

Creative education through 3D modeling

#### **AUTODESK**

3D modeling tool on the web https://www.tinkercad.com/

https://youtu.be/RjC\_7nvh7tY