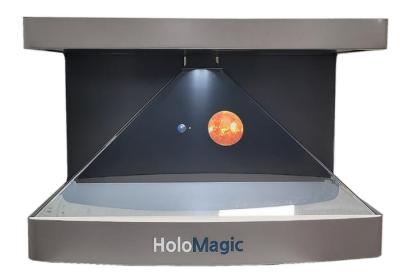

## What is HoloMagic

**HoloMagic contents (over3,000)** 

- 1. It is a local XR(Extended Reality) content server.
- 2. This server is equipped with over 3,000 pieces of content that provide holograms and AR
- 3. You can upload and use additional 3D data that you create yourself or download from outside
- 4. Holograms and augmented reality are provided for data stored in the content server.

## View and experience various 3D contents in AR and Holograms

Digital Exhibition by hologram

Field Experience Learning

3D modeling (Replace 3D Printer)

Digital Teaching adis

Science Experience

Virtual Reality