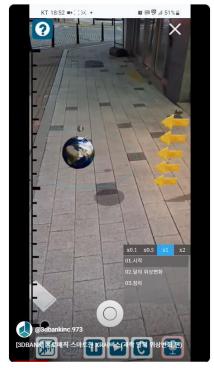

#### Provides AR with a first-person perspective like VR

Moon phase change

**►** YouTube

https://www.youtube.com/shorts/QBUqkElkgC8

3rd-person perspective (AR)

first-person perspective (VR)

SERVING SERVIN

first-person perspective

(AR)

(VR)