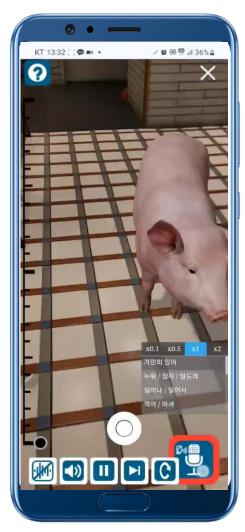

Photo with crown

Photo with relics

HoloMagic

AR and remote control hologram without app installation

## Hologram

AR

VouTube <a href="https://www.youtube.com/watch?v=niz\_Msf2EjQ">https://www.youtube.com/watch?v=niz\_Msf2EjQ</a>

https://www.youtube.com/shorts/HfB3-G7y39E

Augment reality

#### Experience AR on any device without installing an app

Augment reality

**↓**∃DB∧NK

Augment reality

#### Provides AR with a first-person perspective like VR

Moon phase change

**►** YouTube

https://www.youtube.com/shorts/QBUqkElkgC8

3rd-person perspective (AR)

first-person perspective (VR)

SERVING SERVIN

first-person perspective