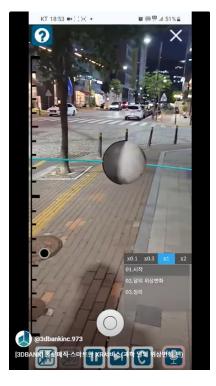

#### Provides AR with a first-person perspective like VR

Moon phase change

**►** YouTube

https://www.youtube.com/shorts/QBUqkElkgC8

3rd-person perspective (AR)

first-person perspective (VR)

SERVING SERVIN

first-person perspective

(AR)

(VR)