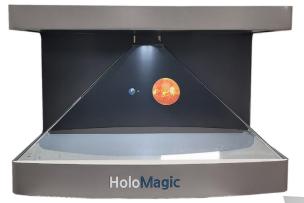

Photo with crown

Photo with relics

HoloMagic

AR and remote control hologram without app installation