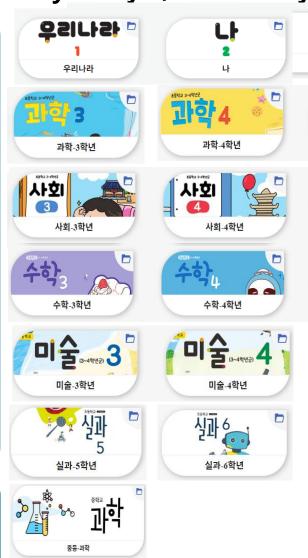

#### Elementary 6 subject, middle 2 subject and 3D modeling

**Integrated** subject

**Science** 

**Elementary School** 

**Society** 

Math

Art

**Practical** Science

Science Middle school **History** 

사회

과학-5학년

수학-5학년

미술5

3D모델링 과정안