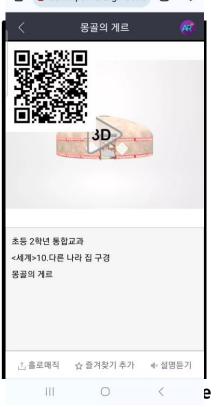

## Any device can access hologram contents through web broswer

https://service.3dbank.xyz

QR코드 스캔

PC / Notwbook