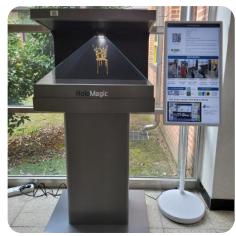

# HoloMagic

(XR contents server)

HoloMagicP32

3DBANK Inc. / +82-1899-3091

Homepage: www.3dbank.kr/eng

XR platform: www.3dbank.xyz

CEO:Kim, Dong-wook

E-mail: <a href="mailto:linesync@naver.com">linesync@naver.com</a> Whatsapp: +82 10-5507-9884

## HoloMagicP32

3DBANK Inc. / 1899-3091

Homepage: www.3dbank.kr/eng XR platform: www.3dbank.xyz

CEO:Kim, Dong-wook

E-mail: <a href="mailto:linesync@naver.com">linesync@naver.com</a> Whatsapp: +82 10-5507-9884